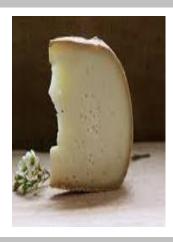

Naturally ripened extraCase barcode:matured classic Dutch cheese.2818281009982

Product code: 394 Unit size: +-1 Kg Case barcode: 2818281009982 Case configuration: 1 x +-1 Kg Shelf life: 270 Days

Red Pesto 4.5kg bulk cheese.