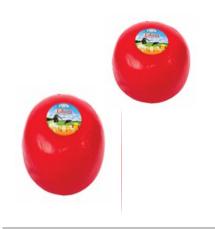

1.9Kg Edam Balls.

Product code: 1669 Unit size: 1.9kg Case configuration: 6 x 1.9kg Shelf life: 180 Days

Smoked cheese rolls.

Product code: 1670 Unit size: 3kg Case configuration: 4 x 3kg Shelf life: 180 Days