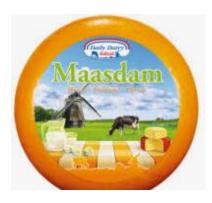

ode: 1613 Unit size: 4.5kg Case configuration: 1 x 4.5kg Shelf life: 180 Days



15kg White Gouda Block.

Product code: 997 Unit size: 15kg Case configuration: 1 x 15kg Shelf life: 180 Days



15Kg Emmental 45% fidm block.

Product code: 1621 Unit size: 15kg Case configuration: 1 x 15kg Shelf life: 180 Days



4.5kg bulk cheese with Wasabi flavouring.

Product code: 1613 Unit size: 4.5kg Case configuration: 1 x 4.5kg Shelf life: 180 Days



4.5kg oats Cheese light, 30% fidm. Case configuration: 1 x

Product code: 990 Unit size: 4.5kg 4.5kg Shelf life: 180 Days



Havarti Cheese 55% Fat.

Product code: 1667 Unit size: 4kg Case configuration: 3 x 4kg Shelf life: 180 Days



6.5kg Fontina wheel, 45% fat.

Product code: 1666 Unit size: 6.5kg Case configuration: 1 x 6.5kg Shelf life: 180 Days



Delicious 45% fat cheese made with cows milk and a sweet nutty flavour.

Product code: 1665 Unit size: 12kg Case configuration: 1 x 12kg Shelf life: 180 Days



our V.S.O.C. red label: a naturally 10-month matured cheese with Italian characteristics. We made sure to combine the best of two worlds: the nutty and fine-aged flavour profile of Italian cheeses with the smooth texture and flavour Product code: 1620 of an aged Gouda cheese, which makes it easier to slice, melt or shred. This cheese is unique in his Case configuration: 1 x 9kg kind die to his low fat percentage and therefore delicious on sandwich, ideal in the kitchen to bring some Italian flavour to your dishes and remarkably good with the glass of Cabernet Sauvignon or Pinot Noir.

Unit size: 9kg Shelf life: 180 Days



12 Kg