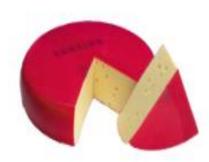

Classic Swiss Gruyere.

Product code: 1659 Unit size: 2.6kg Case configuration: 6 x 2.6kg Shelf life: 180 Days