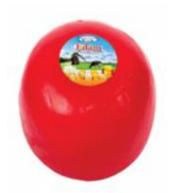

Unit size: 9kg Shelf life: 180 Days

12 Kg Belegen Wheel.

Product code: 1256 Unit size: 12kg Case configuration: 1 x 12kg Shelf life: 180 Days

15Kg Edam Ball, 40% fat.

Product code: 1658 Unit size: 15kg Case configuration: 1 x 15kg Shelf life: 180 Days