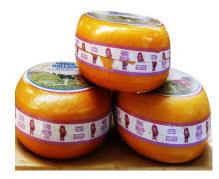

Naturally ripened extraCase barcode:matured classic Dutch cheese.2818281009982

Product code: 394 Unit size: +-1 Kg Case barcode: 2818281009982 Case configuration: 1 x +-1 Kg Shelf life: 270 Days

Red Pesto 4.5kg bulk cheese.