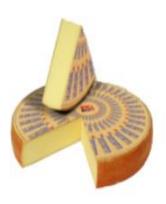

15kg White Gouda Block.

Product code: 997 Unit size: 15kg Case configuration: 1 x 15kg Shelf life: 180 Days

15Kg Emmental 45% fidm block.

Product code: 1621 Unit size: 15kg Case configuration: 1 x 15kg Shelf life: 180 Days