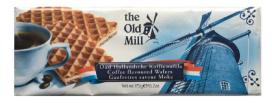

Mini Peanut cookies.

Product code: 2044 Unit size: 150 g Unit barcode: 8713958 045963 Case barcode: 8713958 089158 Case configuration: 16 x 150g Shelf life: 365 Days

Coffee flavoured wafers.

Product code: 1408 Unit size: 150 g Unit barcode: 8710476 805499 Case barcode: 8710476 814286 Case configuration: 18 x 175g Shelf life: 365 Days