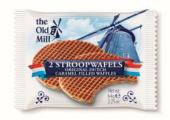

Mini Stroopwafels -2 pack. This Dutch specialty has been popular in Holland since the 1800s. These crunchy cookies are filled with a deliciously creamy thin layer of syrup.

Product code: 2365 Unit size: 64 g Unit barcode: 8713958046038 Case barcode: 18713958046035 Case configuration: 18 x 64 g Shelf life: 365 Days