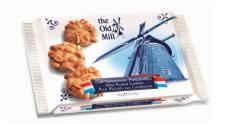

Mini Peanut cookies.

Product code: 2044 Unit size: 150 g Unit barcode: 8713958 045963 Case barcode: 8713958 089158 Case configuration: 16 x 150g Shelf life: 365 Days

Coffee flavoured wafers.

Product code: 1408 Unit size: 150 g Unit barcode: 8710476 805499 Case barcode: 8710476 814286 Case configuration: 18 x 175g Shelf life: 365 Days