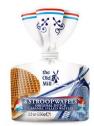

**Stroopwafels.** This Dutch specialty has been popular in Holland since the 1800s. These crunchy cookies are filled with a deliciously creamy thin layer of syrup. Product code: 1407 Unit size: 250 g Unit barcode: 9421902244001 Case barcode: 09421902244018 Case configuration: 15 x 250g Shelf life: 365 Days