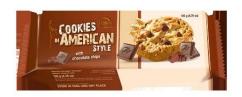

Cookies in American style with dark & milk choolate inside.

Product code: 2492 Unit size: 135g Unit barcode: 5902768863956 Case barcode: 5902768863963 Case configuration: 18 x 135g

Case configuration: 18 x 1 Shelf life: 365 days