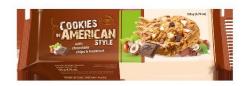

Cookies in American style with chocolate & hazelnut inside.

Product code: 2493 Unit size: 135g

Unit barcode: 5902768863970 Case barcode: 5902768864007 Case configuration: 18 x 135g

Shelf life: 365 days

Cookies in American style with chocolate & raisin inside.