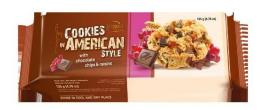

Cookies in American style with chocolate & hazelnut inside.

Product code: 2493 Unit size: 135g

Unit barcode: 5902768863970 Case barcode: 5902768864007 Case configuration: 18 x 135g

Shelf life: 365 days

Cookies in American style with chocolate & raisin inside.

Product code: 2494 Unit size: 135g

Unit barcode: 5902768863994 Case barcode: 5902768863987 Case configuration: 18 x 135g

Shelf life: 365 days

Butter cookies.

Product code: 2495 Unit size: 135g

Unit barcode: 5902431561134 Case barcode: 5902431561172 Case configuration: 12 x 135g