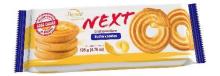

Product code: 2494 Unit size: 135g

Unit barcode: 5902768863994 Case barcode: 5902768863987 Case configuration: 18 x 135g

Shelf life: 365 days

Butter cookies.

Product code: 2495 Unit size: 135g

Unit barcode: 5902431561134 Case barcode: 5902431561172 Case configuration: 12 x 135g